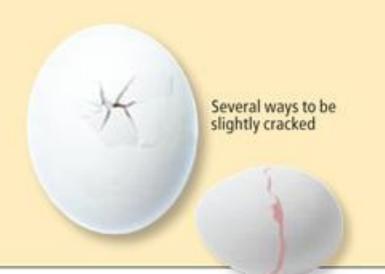

## **ENTROPY IN THE KITCHEN**

A raw egg exemplifies the asymmetry of time: a fresh one breaks easily, but a broken one does not spontaneously put itself together again, for the simple reason that there are more ways to be broken than not. In physics jargon, the broken egg has a higher entropy.