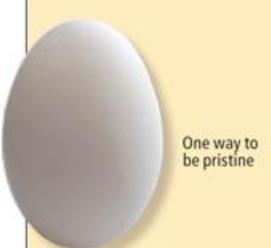

## **ENTROPY IN THE KITCHEN**

A raw egg exemplifies the asymmetry of time: a fresh one breaks easily, but a broken one does not spontaneously put itself together again, for the simple reason that there are more ways to be broken than not. In physics jargon, the broken egg has a higher entropy.