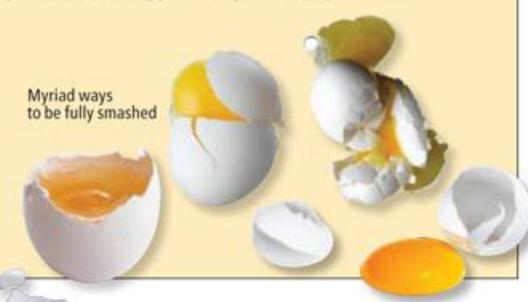

## **ENTROPY IN THE KITCHEN**

A raw egg exemplifies the asymmetry of time: a fresh one breaks easily, but a broken one does not spontaneously put itself together again, for the simple reason that there are more ways to be broken than not. In physics jargon, the broken egg has a higher entropy.